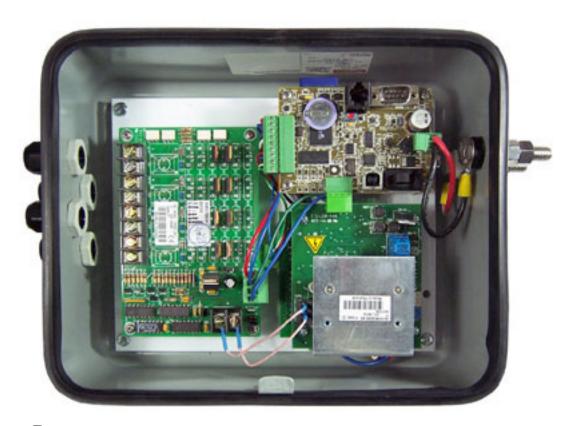

## **Description**

The Oregon RFID Reader with Antenna Multiplexer is a half-duplex unit which can monitor up to four streams or application antennae and works with our internal datalogger board to store at least 5 million records. It is powered by an external 10-24 volts DC battery.

## **Features**

- Half-duplex reader
- Internal datalogger
- Accepts 1 to 4 antennas
- ISO 11784/11785 compatible
- NEMA 12 enclosure
- Operates on 10-24 volts DC via battery terminals
- Waterproof entry for antenna cables
- Useful for measuring direction and time of travel